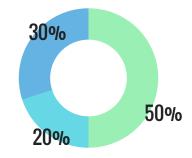

#### WILL YOU ATTEND THE EVENT? WHY AREN'T YOU ABLE TO ATTEND?

Attending another event

Unable to make travels plans due to short notice

Not interested in the event