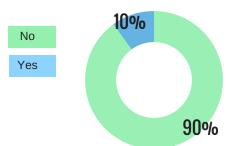

### KEY FINDINGS

- 90% of businesses said they will not be attending the event.
- Attending another event on the same date was given as most frequent reason for inability to attend.
- Being notified about the event on short notice was the second most frequent reason for inability to attend.

#### WILL YOU ATTEND THE EVENT? WHY AREN'T YOU ABLE TO ATTEND?

Attending another event

Unable to make travels plans due to short notice

Not interested in the event